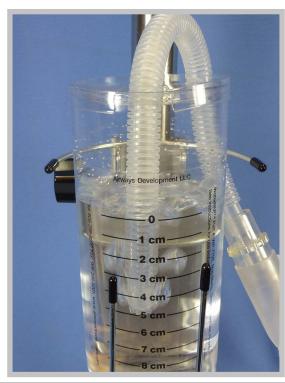

## WaterPAP®

# Bubble PAP Setup for Infants and Neonates

#### **Accuracy**

Visual representation of prescribed pressure