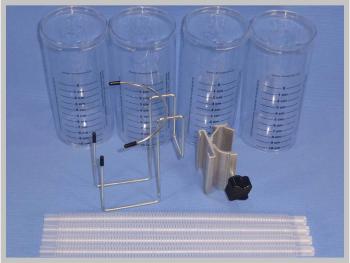

#### **Ordering Information**

| Product # | Description                                                                                                                                                          | Quantity                |
|-----------|----------------------------------------------------------------------------------------------------------------------------------------------------------------------|-------------------------|
| WP-7700   | WaterPAP Setup Includes:<br>Water-Tight Canister with 0-10cm Graduated Label,<br>10mm Corrugated Tube Affixed with Air Diffuser,<br>Tube Lock Top & Protective Cover | Box of 10<br>Case of 40 |
| WP-7705   | WaterPAP Starter Kit, includes:<br>Four WaterPAP Setups,<br>One Pole Clamp,<br>One Bracket with Tube Guide                                                           | Each                    |
| CP-2203   | Pole Clamp                                                                                                                                                           | Each                    |
| CP-2204   | Bracket                                                                                                                                                              | Each                    |
| WP-7704   | Bracket with Tube Guide                                                                                                                                              | Each                    |
| CP-2209   | 22mm ID x 6mm OD Fitting Combination,<br>Connects Oxygen Supply Tube to Humidifier                                                                                   | Box of 9                |
| CP-2215   | 22x15x6mm TEE Assembly,<br>Accepts 15mm Oxygen Sensor, Supply Tube and Humidifier                                                                                    | Box of 5<br>Case of 20  |
| CP-2218   | 22x18x6mm TEE Assembly,<br>Accepts 18mm Oxygen Sensor, Supply Tube and Humidifier                                                                                    | Box of 5<br>Case of 20  |